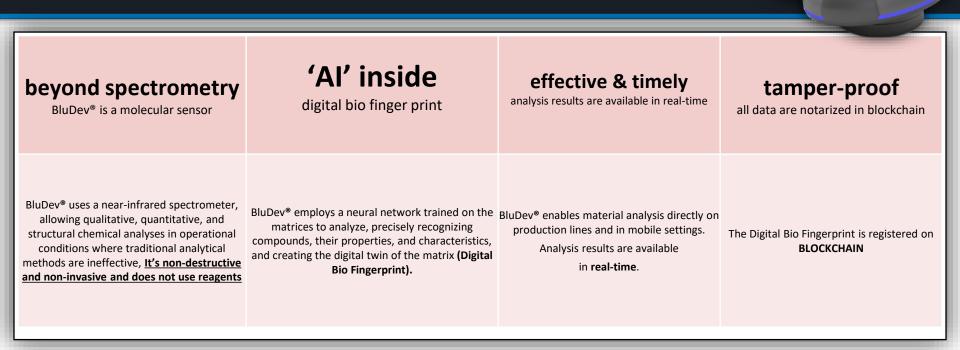

# THE SOLUTION

Farzati has developed **BluDev®**, a proprietary technology (3 patents) that revolutionizes analysis and traceability systems.

Plulev®

#### after BluDev®

BluDev<sup>®</sup> evolves traceability from being primarily documentationbased to became objective and data-driven.

Standard traceability faces the problem after it occurs, BluDev<sup>®</sup> prevents the problem from occurring.

*"We certify the content, not the label"* 