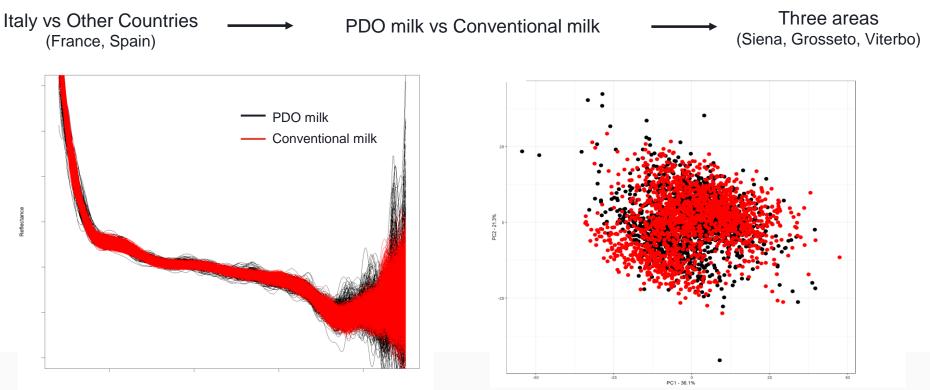

In the Pecorino Toscano DOP supply chain, the platform is integrated with BluDev® to trace the organoleptic characteristics of collected and processed milk, combating counterfeiting.