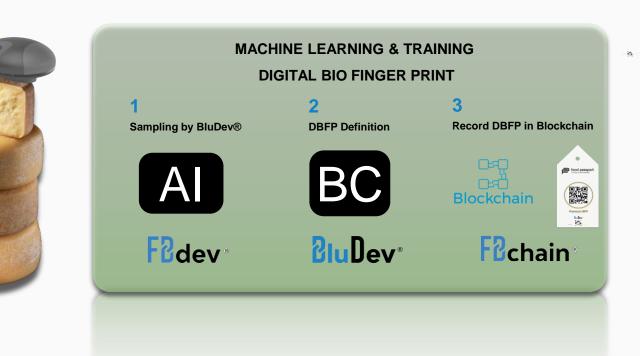

# THE SOLUTION

Farzati has developed **BluDev®**, a proprietary technology (3 patents) that revolutionizes analysis and traceability systems.

Plulev®

#### after BluDev®

BluDev<sup>®</sup> evolves traceability from being primarily documentationbased to became objective and data-driven.

Standard traceability faces the problem after it occurs, BluDev<sup>®</sup> prevents the problem from occurring.