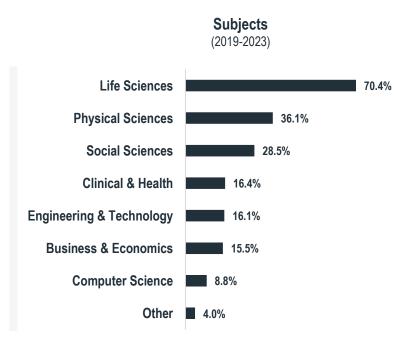

#### Scientific Research & Geographical Indications

Data processing for Fondazione Qualivita

1,800

scientific articles published in the past 5 years

5,977

authors from institutes around the world