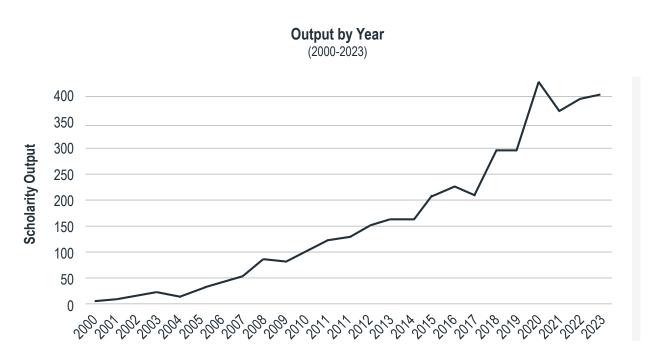

#### Scientific Research & Geographical Indications

Data processing for Fondazione Qualivita

1,800

scientific articles published in the past 5 years

5,977

authors from institutes around the world