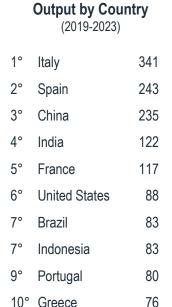

#### Scientific Research & Geographical Indications

Data processing for Fondazione Qualivita

1,800

scientific articles published in the past 5 years

5,977

authors from institutes around the world