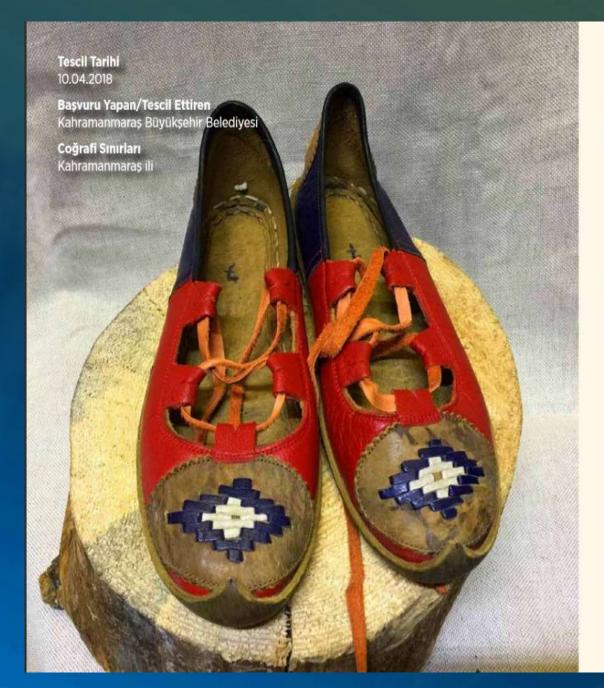

## KAHRAMANMARAŞ YEMENİSİ

#### Orünün Tanımı ve Ayırt Edici Özellikleri

Kahramanmaraş Yemenisi farklı arazi şartlarında ve değişik iklim koşullarında sağlamlık ve rahatlığıyla asırlar boyu insanların beğenisini kazanmış, halen Kahramanmaraş'ta üretimi ve kullanımı mevcut olan bir tür hafif ayakkabı çeşididir. Yürüme rahatlığı sağlamak amacıyla ökçesiz üretilen yemeninin ayak parmaklarını koruması için burun kısmı bir mahmuz şeklinde yukarı doğru kıvrık olur.