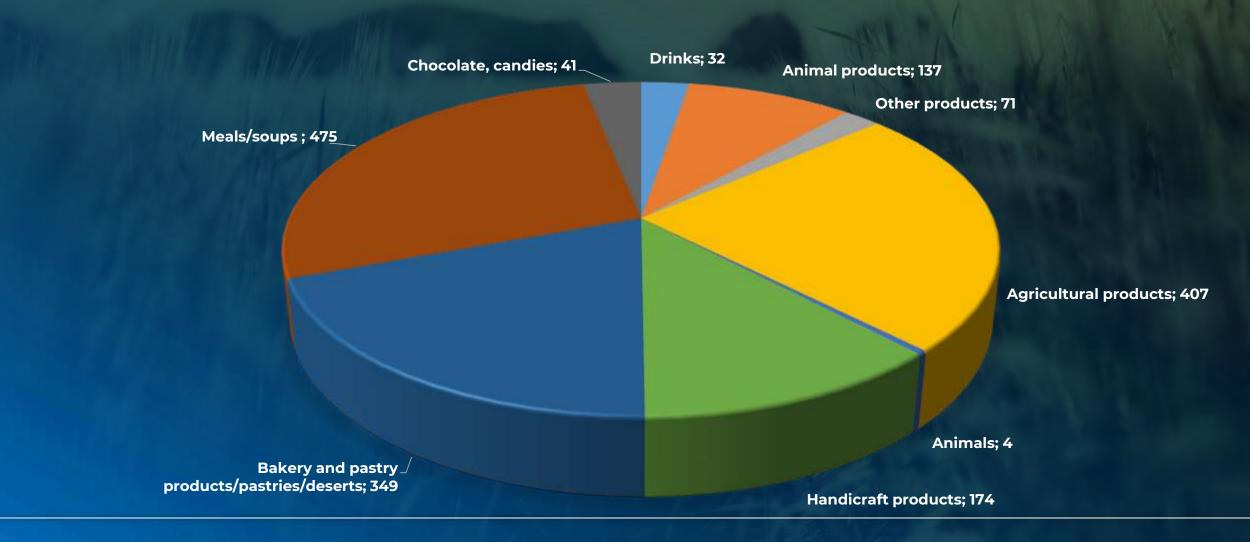

GENERAL DIRECTORATE OF AGRICULTURAL REFORM

2025 FEBRUARY

| REGISTERED PRODUCTS            | 1690       |
|--------------------------------|------------|
| Food and agricultural products | 1485 (%88) |
| Other products                 | 205        |