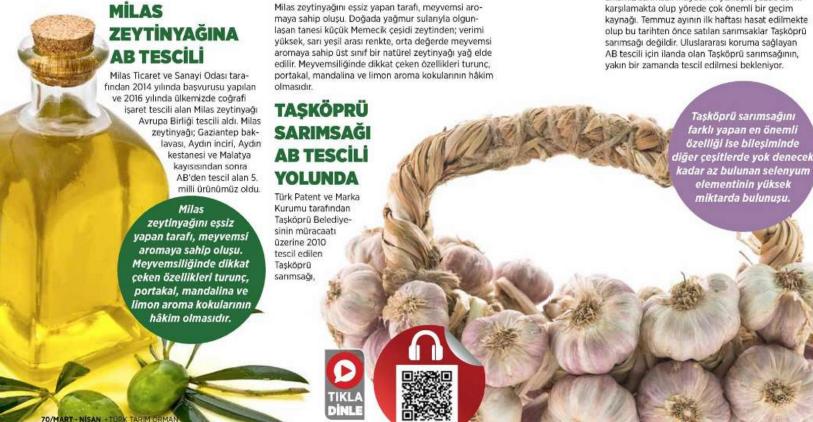

# **COĞRAFİ İŞARET ALAN** ÜRÜNLERIMIZIN ÜNÜ ÜLKE SINIRLARINI AŞIYOR

Ülkemizde coğrafi işaret tescili alan özgün ürünlerimiz, bir bir Avrupa Birliği tescili alıyor. Yörenin havasından, toprağından ve suyundan aldığı özellikleriyle, lezzeti üstün bir zeytinden elde edilen Milas'ın zeytinyağı Avrupa Birliği tarafından tescil edildi. Taşköprü sarımsağı ve Bayramiç beyazı da Avrupa Birliği tescili yolunda.

yetiştirilen ve yöre halkı tarafından "beyaz altın" olarak nitelendirilen Tasköprű sarımsağı; aroması, kükürtlü uçucu yağların miktarı, mineral madde ve vitaminler yönünden zengin besin değeri, başlarının iri ve kaliteli olması gibi özellikleriyle diğerlerinden ayrılıyor. Onu farklı yapan en önemli özelliği ise bilesiminde diğer çesitlerde vok denecek kadar az bulunan selenyum elementinin yüksek miktarda bulunuşu. Bu özelliklerinin yanı sıra kuru madde oranının yüksekliğinden ötürü uzun süre depolama ve nakliyeye dayanıklı olmasıyla da üstün bir cesittir. Subat sonu-mart ayı başında ekimine başlanan ve

AB tescili almak için gün sayıyor.

Kastamonu'nun Taskoprū ilcesinde

temmuz ayında hasat edilen Tasköprü sarımsağı ülkemiz sarımsak ihtiyacının yaklaşık yüzde 25'ini karsılamakta olup yörede çok önemli bir geçim kaynağı. Temmuz ayının ilk haftası hasat edilmekte olup bu tarihten önce satılan sarımsaklar Taşköprü sarımsağı değildir. Uluslararası koruma sağlayan AB tescili için ilanda olan Taşköprü sarımsağının. yakın bir zamanda tescil edilmesi bekleniyor.